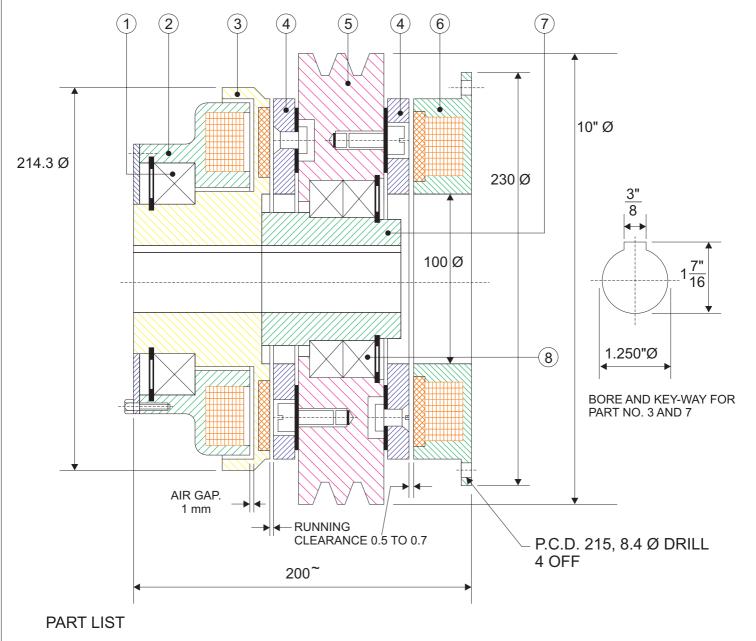

## **CLUTCH BRAKE COMBINATION PULLEY DRIVE TYPE**

- ① BEARING (16017) 1 NO.
- ② BODY (CLUTCH)
- ③ ROTOR
- 4 ARMATURE PLATE
- 5 PULLEY ('A' SECTION, TWO GROOVE, 10" Ø)
- 6 BODY (BRAKE)
- (7) SLEEVE
- 8 BEARING (6011zz) 2 NOS.

Sectional view of p-200 (p series) clutch brake combination with pulley drive arrangement is shown here.

Whenever driver shaft and driven shaft are parallel to each other (Normally driver shaft axis and driven shaft axis is in one line only), this type of clutch brake combination is used. For more information on clutch brake combination with pulley drive mounting arrangement, kindly contact us.